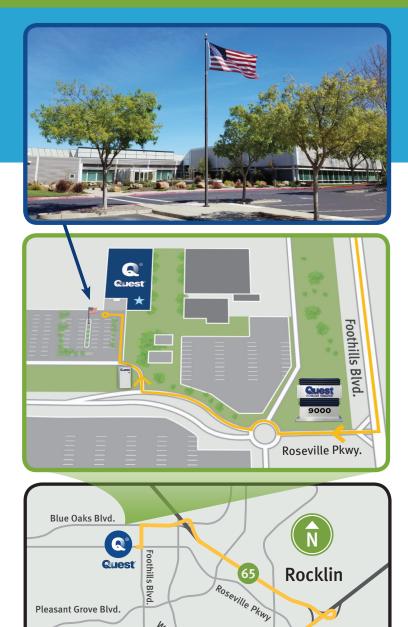

## Getting to Quest's High Availability Business Center (HABC)

Quest HABC and Corporate Offices 9000 Foothills Blvd., Suite 100 Roseville, CA 95747-4411

## **Driving Directions From Sacramento**

- Take I-80 East or Capitol City Fwy. East (towards Auburn)
- Take the 65 North exit and go North 4 miles
- Take the **Blue Oaks Blvd.** <u>West</u> exit (stay to the right)
- Merge onto Blue Oaks Blvd. and get into the **left lane**
- Turn Left onto Foothills Blvd.
- Take the <u>second</u> right into the business park at **Roseville Pkwy.**
- At the roundabout, continue straight
- Turn Right into the Quest parking lot
- Park in visitor spaces by the flag pole