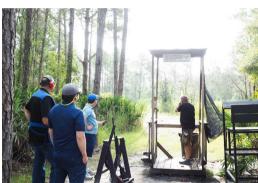

#### FRIDAY, NOVEMBER 3, 2023 TAMPA BAY SPORTING CLAYS

Join fellow finance professionals for a day of networking and fun at our annual Clays for a Cure charity sporting clays event, hosted by the Tampa Bay Chapter of Financial Executives International (FEI).

LOCATION

SCHEDULE OF EVENTS

COST

Tampa Bay Sporting Clays 10514 Ehren Cutoff Land O'Lakes, FL, 34639

8:00 amRegistration8:45 amSafety Briefing9:00 amShotgun Start12:00 pmLunch & Awards

Team of 4 shooters: \$600 Individual shooter: \$175 Attendee only: \$25