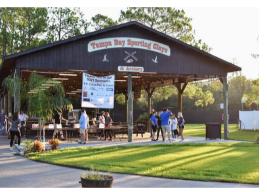

#### FRIDAY, NOVEMBER 3, 2023 TAMPA BAY SPORTING CLAYS

Join fellow finance professionals for a day of networking and fun at our annual Clays for a Cure charity sporting clays event, hosted by the Tampa Bay Chapter of Financial Executives International (FEI).

LOCATION

SCHEDULE OF EVENTS

COST

Tampa Bay Sporting Clays 10514 Ehren Cutoff Land O'Lakes, FL, 34639

8:00 amRegistration8:45 amSafety Briefing9:00 amShotgun Start12:00 pmLunch & Awards

Team of 4 shooters: \$600 Individual shooter: \$175 Attendee only: \$25