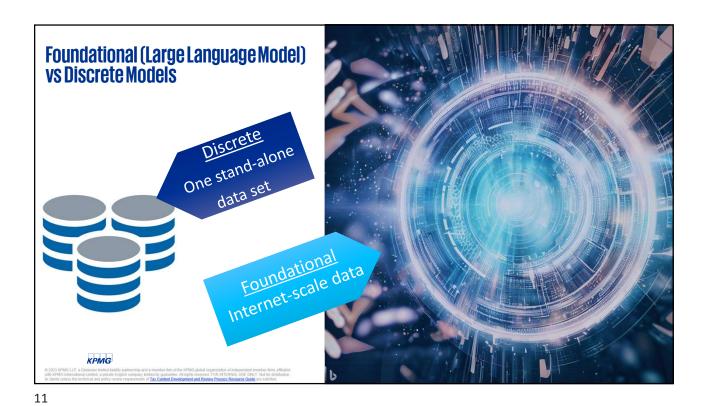

rights reserved. USCS004853-1A

Generative AI and the tax function

6

#### Show the audience even more excited and engaged



KPMG

2024 KPMG LLP, a Delaware limited liability partnership and a member firm of the KPMG global organization of independent membras affiliated with KPMG International Limited, a private English company limited by guarantee. All rights reserved, USCS004853-1A

Generative AI and the tax function

7

7

### Show the audience super pumped to be at the FEI event



KPMG

© 2024 KPMG LLP, a Delaware limited liability partnership and a member firm of the KPMG global organization of independent mem firms affiliated with KPMG International Limited, a private English company limited by guarantee. All rights reserved. USCS004853-1. Generative AI and the tax function







**Generative AI and the Tax Function** 

Unlike many other technologies that are designed to free professionals from the mundane, Gen AI is designed to work with humans as they take on the complex and challenging problems of their day.

#### What can Gen AI do?

Example capabilities and potential tax applications:

| Capabilities | Representations                                                                                                                                                                                     | Descriptions                                                                                                                                                                                                             |
|--------------|-------------------------------