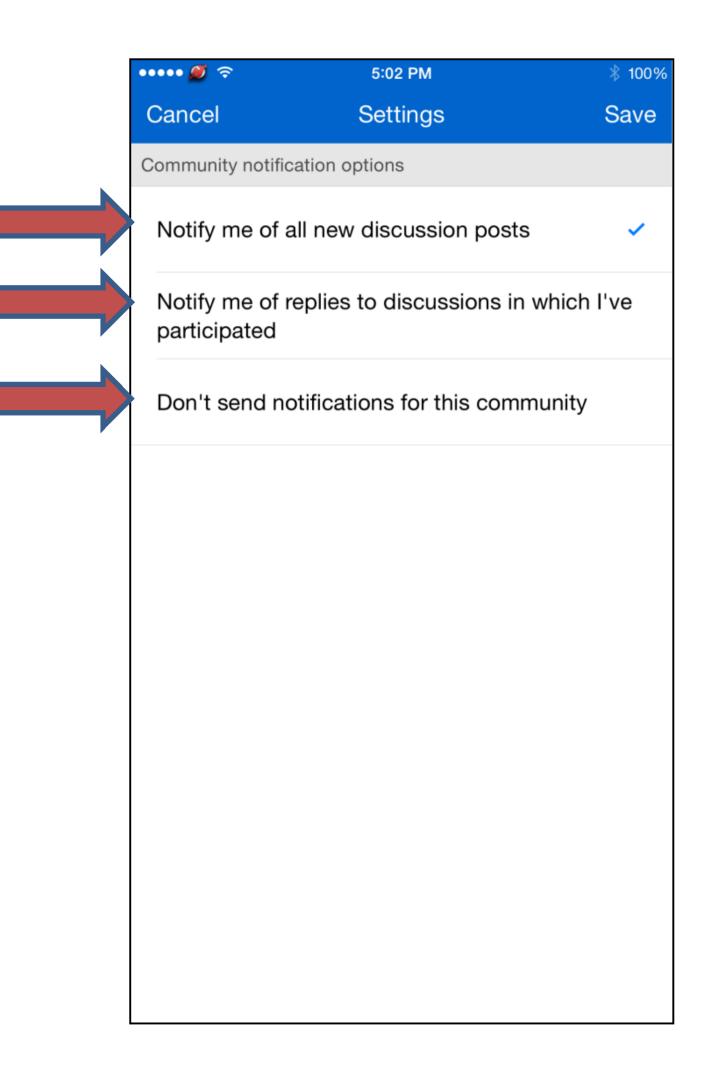

## FElconnect Mobile App – Set Your Notifications

| Communitie                                               | es \Xi          |
|----------------------------------------------------------|-----------------|
| Member Open Foru<br>Created by System<br>August 25, 2014 | m ©             |
| Members                                                  | 10579 members > |
| Discussions                                              | 20 entries >    |
| Library                                                  | 12 entries >    |
|                                                          |                 |