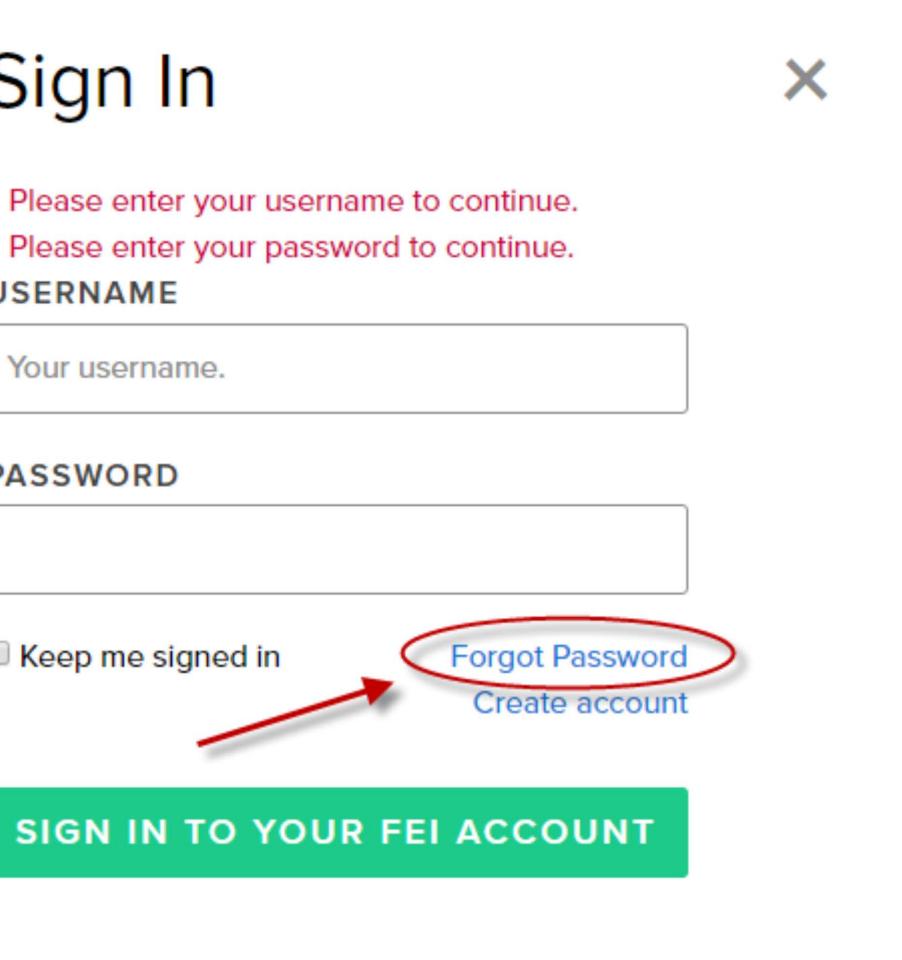

# **FEIconnect Tips: Know Your Login**

# Sign In

USERNAME

### PASSWORD

Keep me signed in