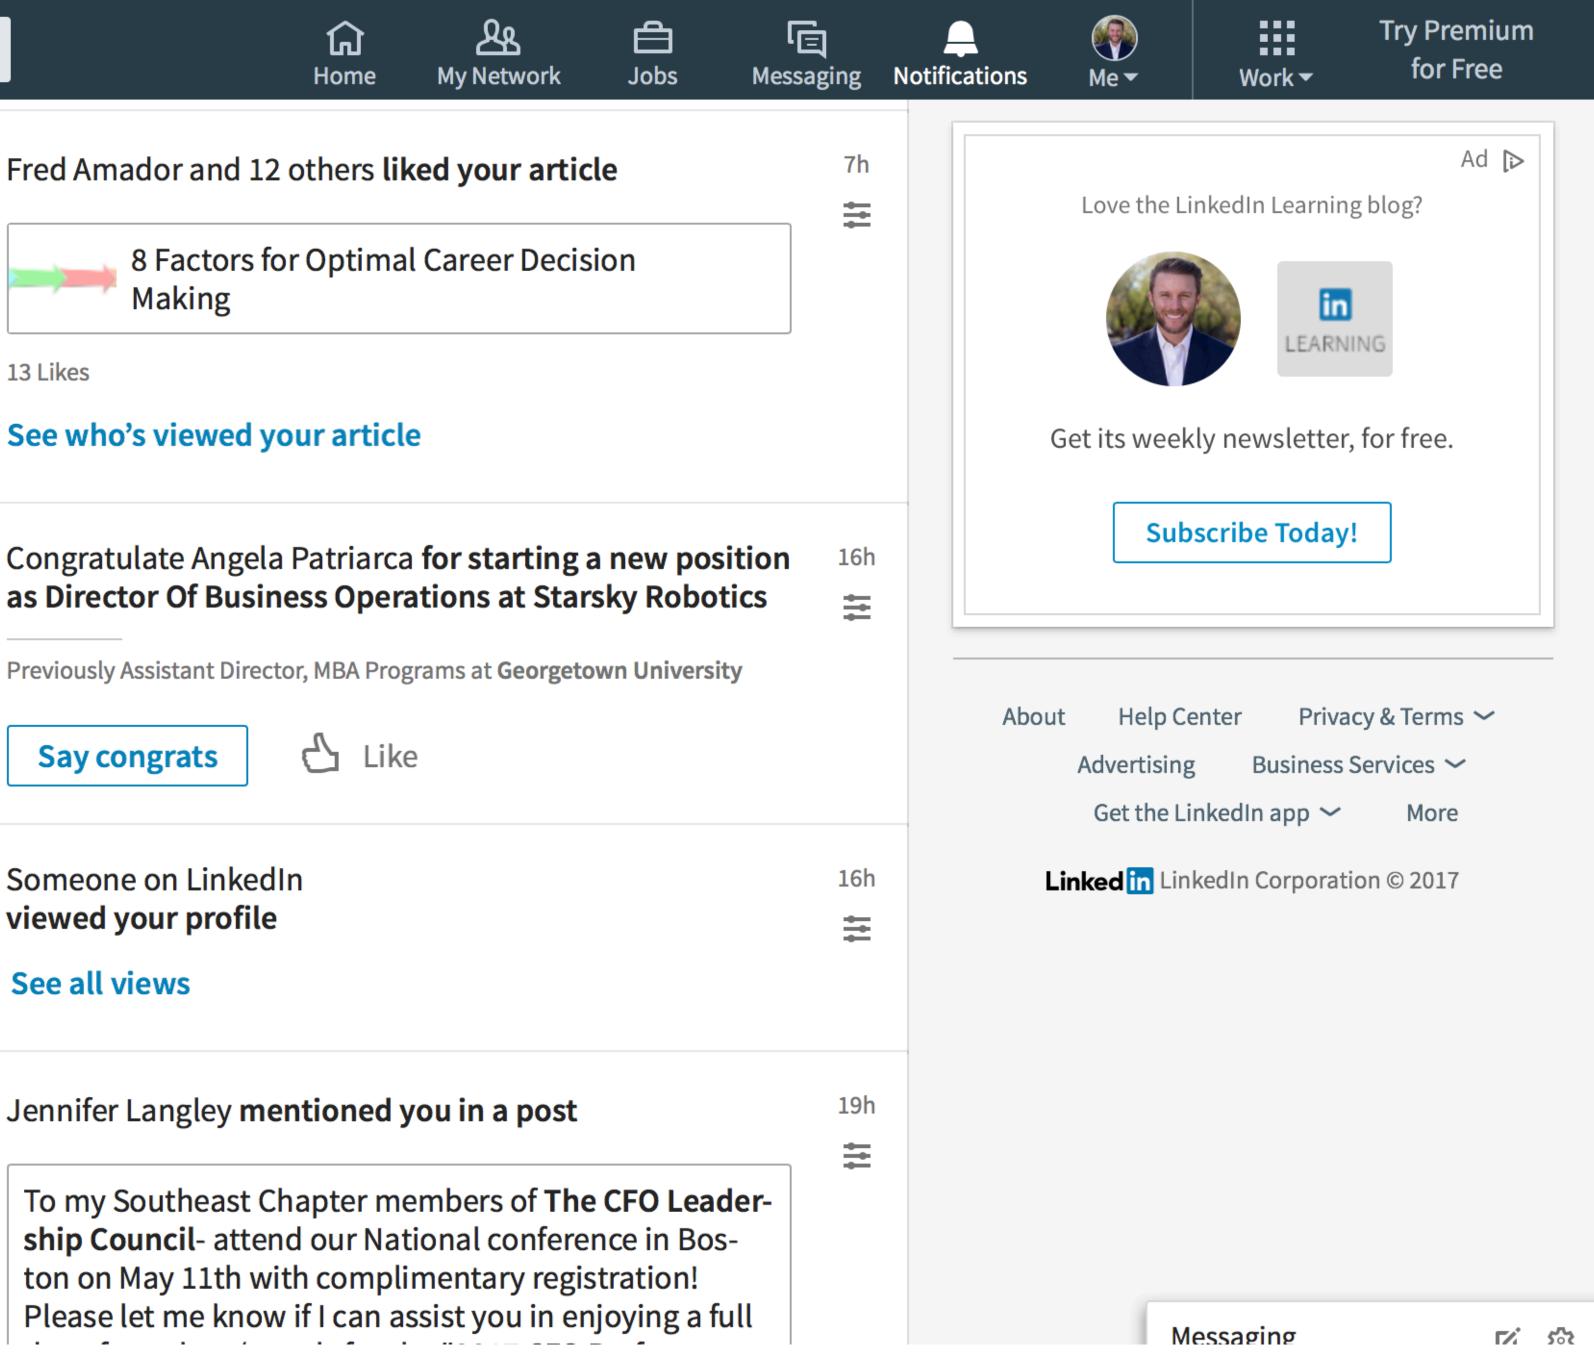

### Notifications

You're all caught up! Check back later for new notifications

13 Likes

### See who's viewed your article

Say congrats

Someone on LinkedIn viewed your profile

See all views