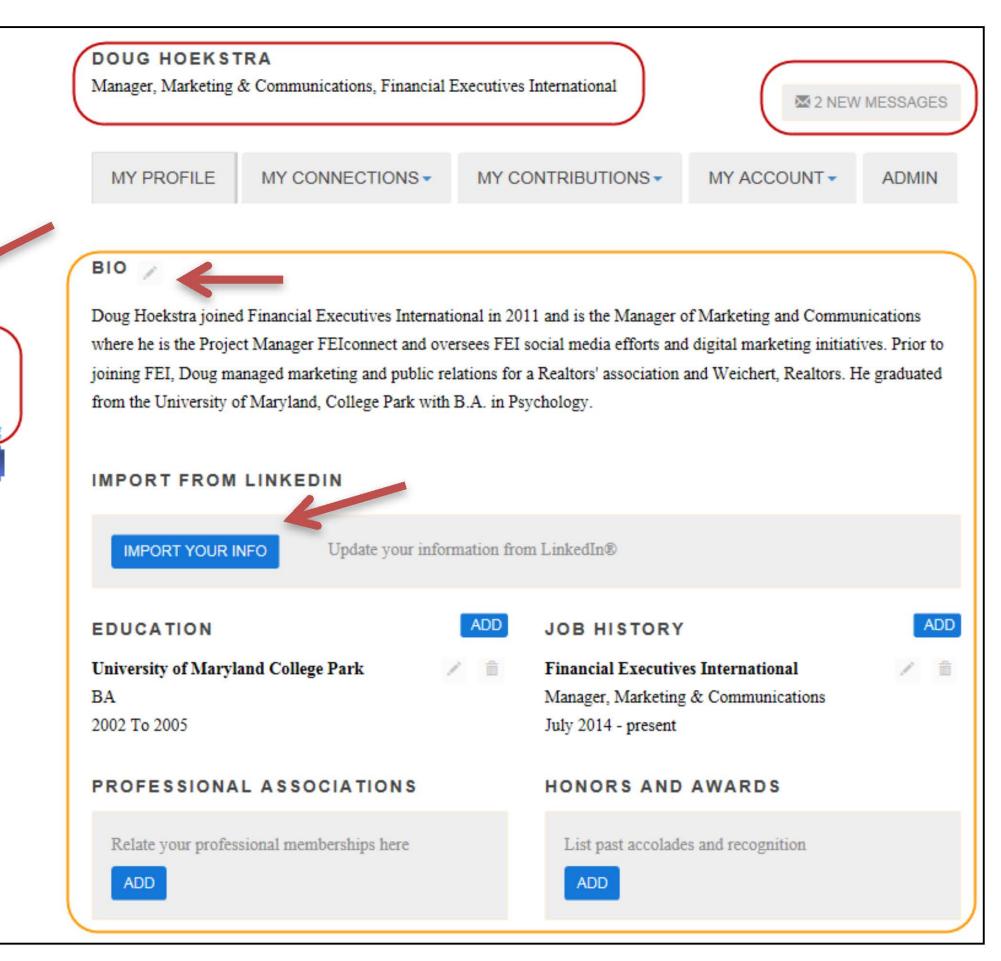

# **Profile Page Features**

- Profile Picture
- Contact
   Information
- View Contacts
- View Inbox
- Communities
- Networks