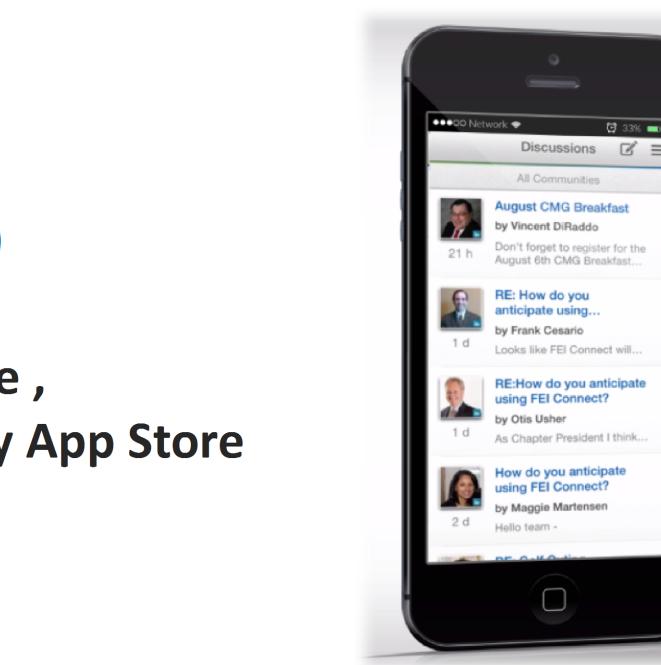

# FElconnect Mobile App

- Download via Apple App Store, 1. Windows Store or Google Play App Store
  - Search for "feiconnect"
  - Download the App
- Launch FElconnect app 2.
- 3. logged into the app unless you actively log out.
- **For Web Browser-based Phones** 
  - **1. Visit connect.financialexecutives.org**
  - Bookmark the page or add to your phone home screen
  - 3. Login using your regular FEI username and password.

# FElconnect Tips: Download the Mobile App

- Download via Apple App Store, 1. Windows Store or Google Play App Store – Search for "feiconnect"
- 2. Launch FElconnect app
- 3.

Login using your regular FEI username and password. You will remain logged into the app unless you actively log out.